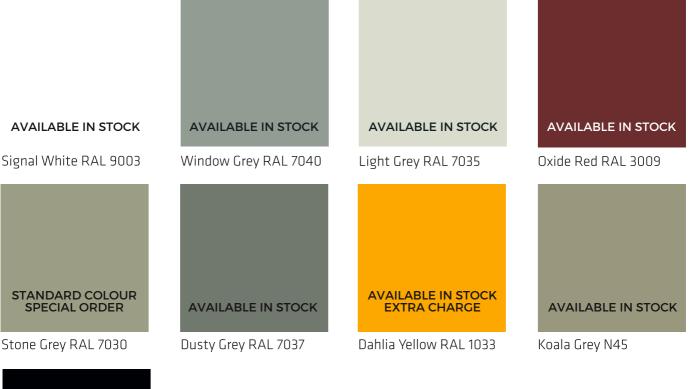

## STANDARD COLOURS (READILY AVAILABLE)

### COLOUR INDICATIONS

Colour indications may vary from actual production standards. Where colour matching is critical, an applied sample is recommended. Custom colours and colour matching are available at an additional cost. Additional lead times are required for custom colours and colour matching.

Pigment dosage will be dependant on colour selection. Light colours may require additional quantities of pigment.

Our technical staff, in conjunction with one of our network of applicators, would welcome the opportunity to inspect your floor and to assist with the design of a suitable Sika Flooring System, tailored to your needs. For further information, please contact your nearest Sika office.

Traffic Black 9017

**AVAILABLE IN STOCK** 