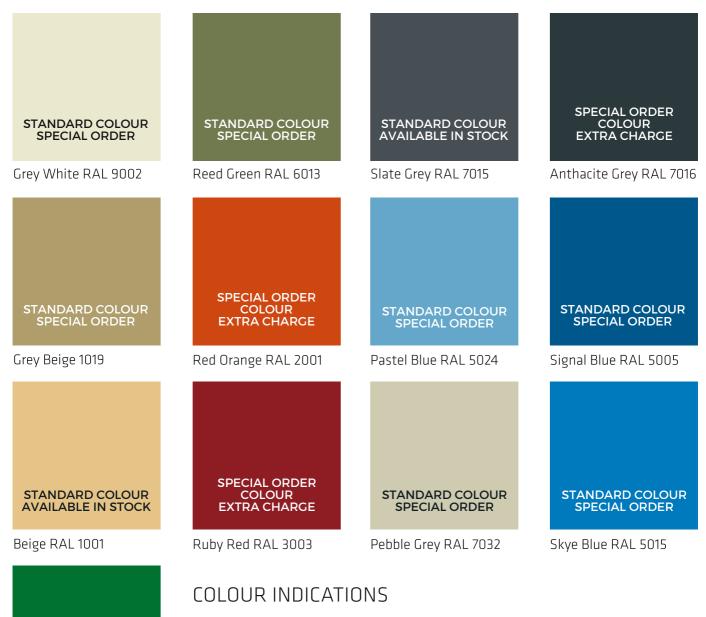

## SPECIALTY COLOURS (AVAILABLE ON REQUEST ONLY)

Colour indications may vary from actual production standards. Where colour matching is critical, an applied sample is recommended. Custom colours and colour matching are available at an additional cost. Additional lead times are required for custom colours and colour matching.

Pigment dosage will be dependant on colour selection. Light colours may require additional quantities of pigment.

Our technical staff, in conjunction with one of our network of applicators, would welcome the opportunity to inspect your floor and to assist with the design of a suitable Sika Flooring System, tailored to your needs. For further information, please contact your nearest Sika office.

Grass Green RAL 6010

SPECIAL ORDER

COLOUR

EXTRA CHARGE

**BUILDING TRUST** 

aus.sika.com 1300 22 33 48