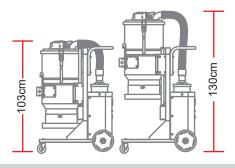

- 1. The whole vacuum is formally Class H certified by SGS with safety standard EN 60335-2-69:2016, secure for building materials that may contains potential high risk.
- 2. OSHA compliant H13 HEPA filter tested and certified with EN1822-1 and IEST RP CC001.6 standard.
- 3. Unique jet pulse filter cleaning system, efficiently purges the pre-filter without opening the vacuum to maintain a smooth airflow, and to avoid creating a second dust hazard.
- 4. The 2 motors can be controlled separately, enable the operator choose different powers as wanted.
- 5. Continuous drop down bag disposal system ensure a easy and dust-free bag changes.
- 6. The height can be lowerd to 103cm when transportation, user friendly. (Optional)