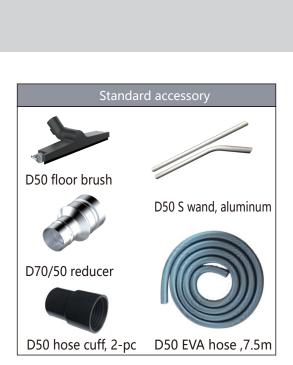

50/60Hz |
| Amps                        | 9.6                       | 15                |
| Airflow (m <sup>3</sup> /h) | 400                       | 440               |
| Vacuum (mBar)               | 240                       | 320               |
| Pre-filter                  | 3.0m² >99.5%@1.0um        |                   |
| Hepa filter(H13)            | 2.4m² >99.99%@0.3um       |                   |
| Filter cleaning             | Jet pulse filter cleaning |                   |
| Dimension (mm)              | 570X710X1300              |                   |
| Weight (kg)                 | 48                        |                   |
| Collection                  | Continuous drop-down bag  |                   |



Jet pulse filter cleaning



Pre-filter (F8)



Hepa filter(H13)