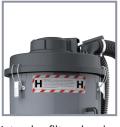

Voltage                     | 240V 50/60Hz              | 220V-240V 50/60Hz |
| Amps                        | 9.6                       | 15                |
| Airflow (m <sup>3</sup> /h) | 400                       | 440               |
| Vacuum (mBar)               | 240                       | 320               |
| Pre-filter                  | 3.0m² >99.5%@1.0um        |                   |
| Hepa filter(H13)            | 2.4m² >99.99%@0.3um       |                   |
| Filter cleaning             | Jet pulse filter cleaning |                   |
| Dimension (mm)              | 570X710X1300              |                   |
| Weight (kg)                 | 48                        |                   |
| Collection                  | Continuous drop-down bag  |                   |



Jet pulse filter cleaning



Pre-filter (F8)



Hepa filter(H13)