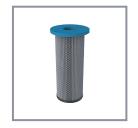

| Model                       | DE2000                    | DE2000 Plus       |
|-----------------------------|---------------------------|-------------------|
| Power (kw)                  | 2.4kw                     | 3.4kw             |
| Voltage                     | 240V 50/60Hz              | 220V-240V 50/60Hz |
| Amps                        | 9.6                       | 15                |
| Airflow (m <sup>3</sup> /h) | 400                       | 440               |
| Vacuum (mBar)               | 240                       | 320               |
| Pre-filter                  | 3.0m² >99.5%@1.0um        |                   |
| Hepa filter(H13)            | 2.4m² >99.99%@0.3um       |                   |
| Filter cleaning             | Jet pulse filter cleaning |                   |
| Dimension (mm)              | 570X710X1300              |                   |
| Weight (kg)                 | 48                        |                   |
| Collection                  | Continuous drop-down bag  |                   |

Jet pulse filter cleaning

Pre-filter (F8)

Hepa filter(H13)