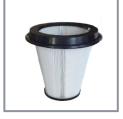

| Model                       | DE2000                    | DE2000 Plus       |
|-----------------------------|---------------------------|-------------------|
| Power (kw)                  | 2.4kw                     | 3.4kw             |
| Voltage                     | 240V 50/60Hz              | 220V-240V 50/60Hz |
| Amps                        | 9.6                       | 15                |
| Airflow (m <sup>3</sup> /h) | 400                       | 440               |
| Vacuum (mBar)               | 240                       | 320               |
| Pre-filter                  | 3.0m² >99.5%@1.0um        |                   |
| Hepa filter(H13)            | 2.4m² >99.99%@0.3um       |                   |
| Filter cleaning             | Jet pulse filter cleaning |                   |
| Dimension (mm)              | 570X710X1300              |                   |
| Weight (kg)                 | 48                        |                   |
| Collection                  | Continuous drop-down bag  |                   |

Jet pulse filter cleaning

Pre-filter (F8)

Hepa filter(H13)